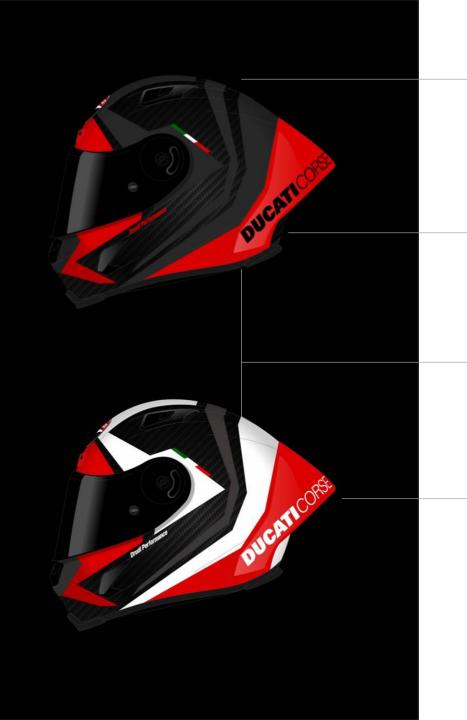

# Ducati Speed Evo V2 helmet – Black & White version

# Ducati Speed Evo V2 helmet – Black & Red version

# Ducati Speed Evo V2 helmets - details

- Competitive price positioning
- ECE 2206 and DOT immediately available, CCC available soon, JIS to be discussed