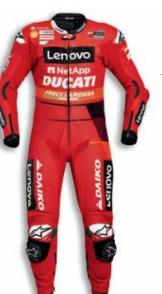

# Redline T4

Cabin Trolley

Produced by **Ogio** exclusively for Ducati, it is a cabin trolley designed for short journeys.

Replica of the GP 24 Ducati Lenovo Team

Produced by Alpinestrs for Ducati

Limited Series

Available only in the perforated man version

**DRAFT** 

2 more Ducati pilots may be added to the Dual collection