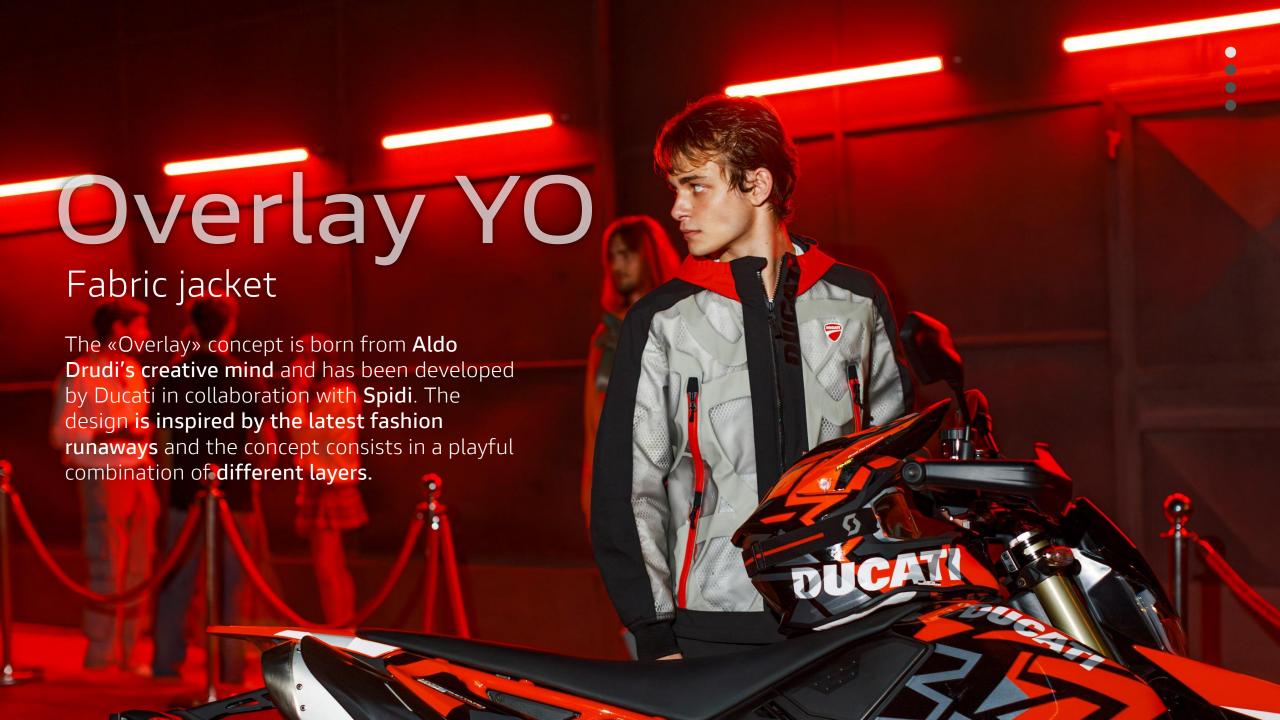

# Overlay P01 technical fabric jacket







# Ducati Overlay YO fabric jacket





# Ducati Overlay L01 sweatshirt







# Performance wear

# Jargon capsule collection



## Ducati Jargon helmet

- Outer shell in Composite fibers
- Produced by Airoh for Ducati
- 5 air vents and 2 rear extractors
- Suitable to be used with goggles
- ECE 22-06 and DOT homologation







# Jargon capsule collection





# Performance wear

## Jargon motorcycle sweatshirt

- CE certified
- Soft protections on shoulders and elbows
- Removable hood
- Manufacturer Alpinestars



# Sportswear

# Jargon capsule collection

Designed for a young target, attentive to the latest trends and who loves to stand out in the urban context.









# Speed Evo V2 Full-face helmet

Composite fiber shell (ultra-c