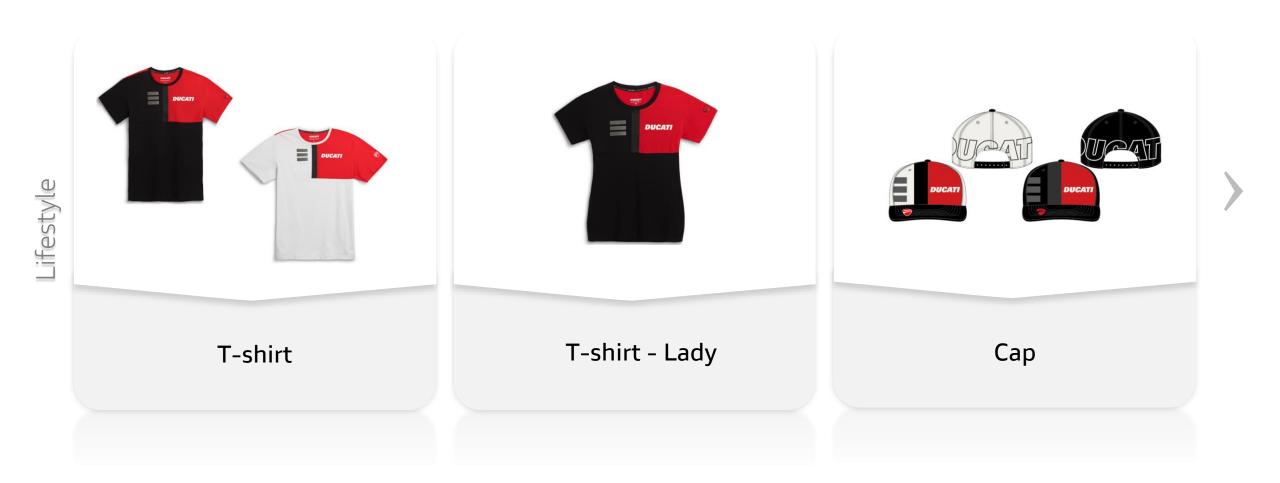

# Explorer lifestyle

Inspired by the **Desert-X Rally colours**, the lifestyle capsule collection features a series of garments suitable for every season.

31

# Explorer lifestyle

Inspired by the **Desert-X Rally colours**, the lifestyle capsule collection features a series of garments suitable for every season.

32