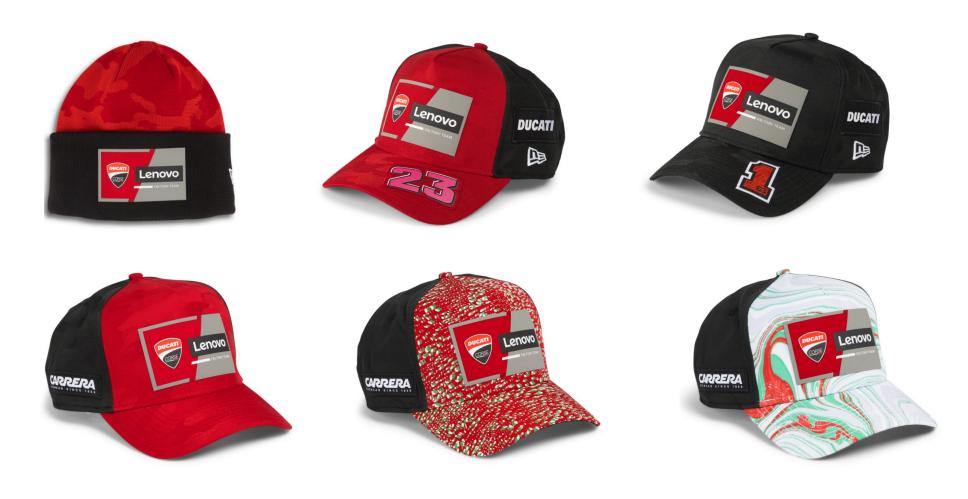

# Cap Replica New Era

In the SS24 collection, the collaboration between Ducati and New Era will continue.