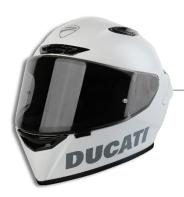

high speeds..

#### **RAS**

> The Racetrack Aerodynamic Spoiler enhances aerodynamic efficiency, contributing to the helmet's remarkable performance on the racetrack. Its shape has been designed to maximize the aerodynamics performance after several CFD (Computational fluid dynamics) simulations



Classification: confidential

# Ducati Speed Evo V2 helmet – Black & White version





# Ducati Speed Evo V2 helmet – Black & Red version





# Ducati Speed Evo V2 helmets - details











- Competitive price positioning
- ECE 2206 and DOT immediately available, CCC available soon, JIS to be discussed



# Produced by Suomy for Ducati

Full-face helmet produced by Suomy for Ducati

#### Outer sheel in tricarboco

Kevlar/carbon/Fiberglass, characterized by dynamic and performance shapes



# Available in 3 colour versions

Dark, Ducati Red and Arctic White. The same as the bikes

# Logo Helmets – Red polished









# Logo helmets – Arctic white matte





# Logo Helmets – Black matte





# Speed Evo C2 Gloves













- Outer layer: water-repellent and abrasion-resistant Cordura
- Internal layer: waterproof and wind breaking H2out membrane

#### Dual wearing mode

The H2Out membrane can be worn both under or on top of the outer layer

#### Versatile and practical

Air vents, volume adjustments and elasticated areas

# Available for men and women

1 version for man and 1 version for woman.

# Explorer

Fabric jacket and fabric trousers





# Explorer jackets









# Atacama C2 Gloves





Designed for a touring/off road riding style and produced by Held

Highly