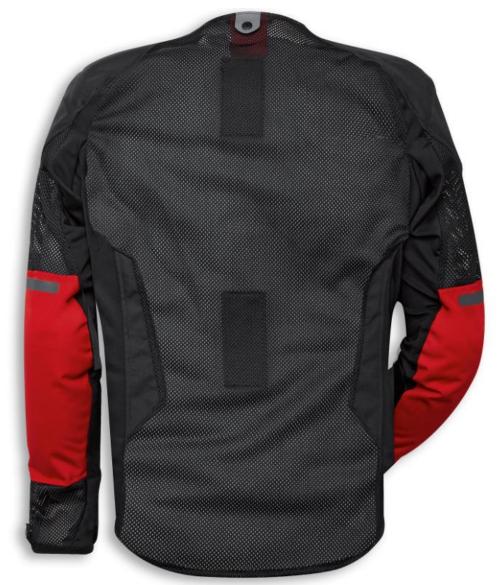

# Overlay P01 technical fabric jacket







# Ducati Overlay YO fabric jacket





# Ducati Overlay L01 sweatshirt







# Performance wear

# Jargon capsule collection



## Ducati Jargon helmet

- Outer shell in Composite fibers
- Produced by Airoh for Ducati
- 5 air vents and 2 rear extractors
- Suitable to be used with goggles
- ECE 22-06 and DOT homologation







# Jargon capsule collection





# Performance wear

## Jargon motorcycle sweatshirt

- CE certified
- Soft protections on shoulders and elbows
- Removable hood
- Manufacturer Alpinestars



# Sportswear

# Jargon capsule collection

Designed for a young target, attentive to the latest trends and who loves to stand out in the urban context.









# Speed Evo V2 Full-face helmet

Composite fiber shell (ultra-carbon externally) full-face helmet produced by Nola