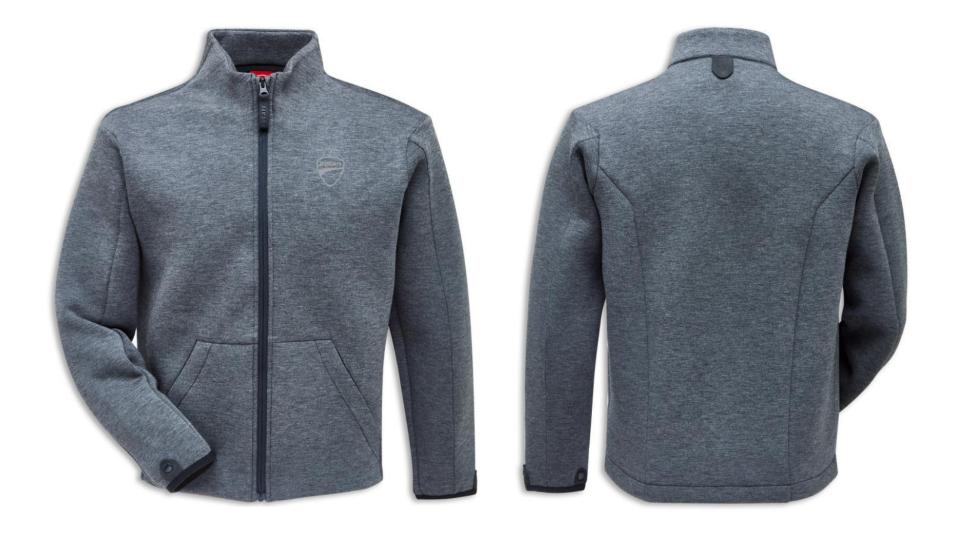

# Overlay P01 technical fabric jacket







# Ducati Overlay YO fabric jacket





# Ducati Overlay L01 sweatshirt







# Performance wear

# Jargon capsule collection



## Ducati Jargon helmet

- Outer shell in Composite fibers
- Produced by Airoh for Ducati
- 5 air vents and 2 rear extractors
- Suitable to be used with goggles
- ECE 22-06 and DOT homologation







# Jargon capsule collection





# Performance wear

## Jargon motorcycle sweatshirt

- CE certified
- Soft protections on shoulders and elbows
- Removable hood
- Manufacturer Alpinestars



# Sportswear

# Jargon capsule collection

Designed for a young target, attentive to the latest trends and who loves to stand out in the urban context.









# Speed Evo V2 Full-face helmet

Composite fiber shell (ultra-carbon externally) full-face helmet produced by Nolan for Ducati.

Designed for motorcyclists looking for:

Sporty style

- Maxi