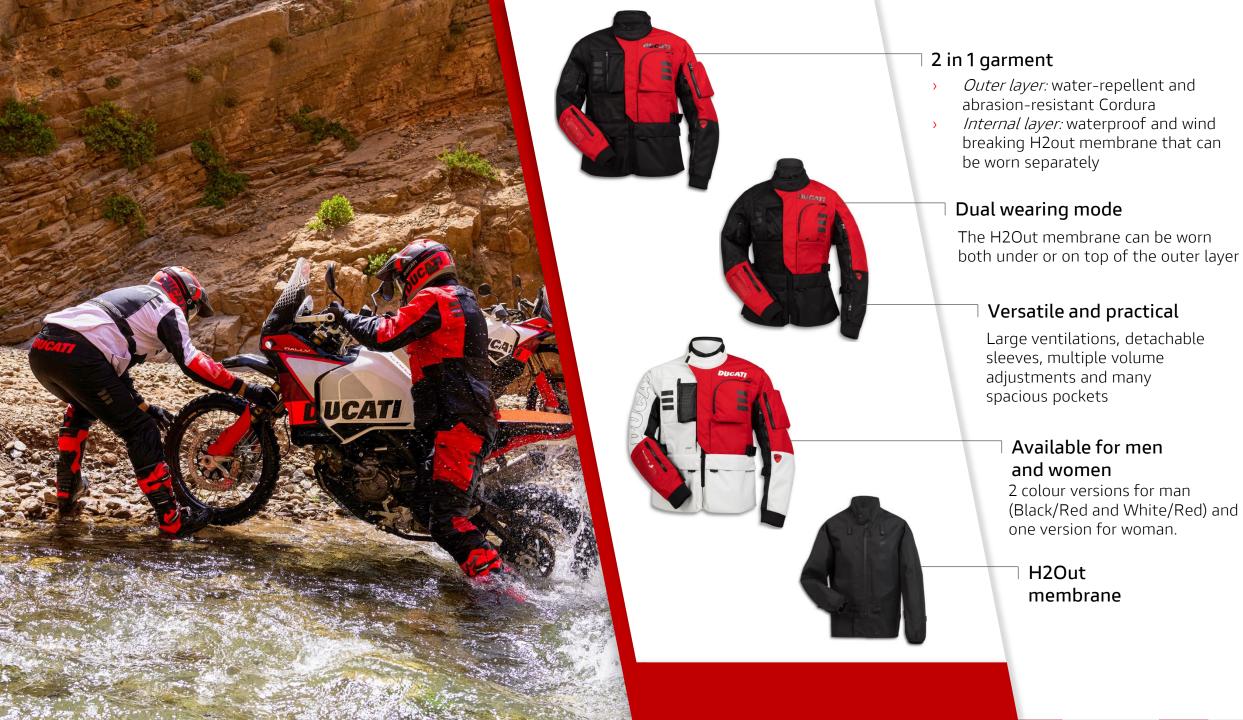

after several CFD (Computational fluid dynamics) simulations



Classification: confidential

# Ducati Speed Evo V2 helmet – Black & White version





# Ducati Speed Evo V2 helmet – Black & Red version





# Ducati Speed Evo V2 helmets - details











- Competitive price positioning
- ECE 2206 and DOT immediately available, CCC available soon, JIS to be discussed



# Produced by Suomy for Ducati

Full-face helmet produced by Suomy for Ducati

#### Outer sheel in tricarboco

Kevlar/carbon/Fiberglass, characterized by dynamic and performance shapes



# Available in 3 colour versions

Dark, Ducati Red and Arctic White. The same as the bikes

# Logo Helmets – Red polished









# Logo helmets – Arctic white matte





# Logo Helmets – Black matte





# Speed Evo C2 Gloves













- Outer layer: water-repellent and abrasion-resistant Cordura
- Internal layer: waterproof and wind breaking H2out membrane

#### Dual wearing mode

The H2Out membrane can be worn both under or on top of the outer layer

#### Versatile and practical

Air vents, volume adjustments and elasticated areas

# Available for men and women

1 version for man and 1 version for woman.

# Explorer

Fabric jacket and fabric trousers





# Explorer jackets









# Atacama C2 Gloves





Designed for a touring/off road riding style and produced by Held

Highly abrasion resistant kangaroo leather palm

Air vents on fingers

The design matches the explorer fabric suit



# Explorer lifestyle

Inspired by the **Desert-X Rally colours**, the lifestyle capsule collection features a series of garmen