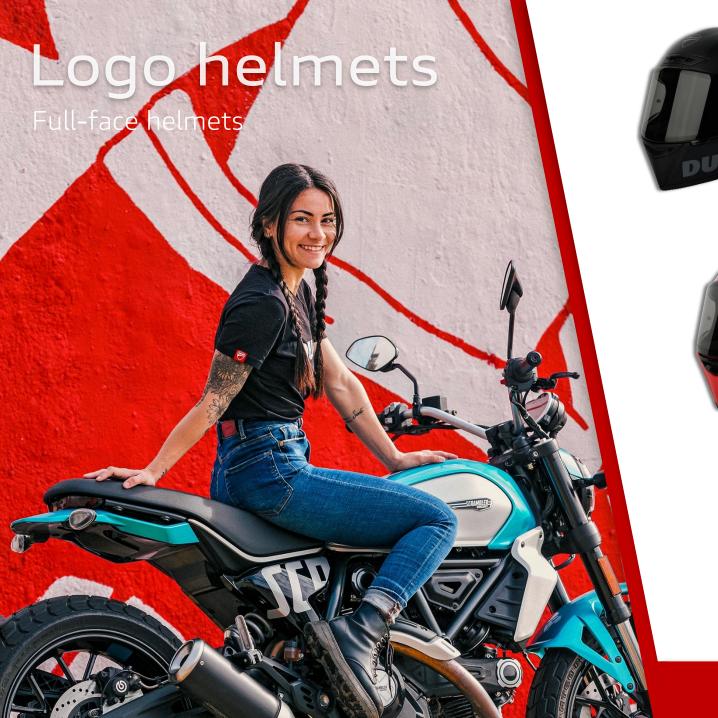

# Logo Helmets – Red polished

# Logo helmets – Arctic white matte

# Logo Helmets – Black matte