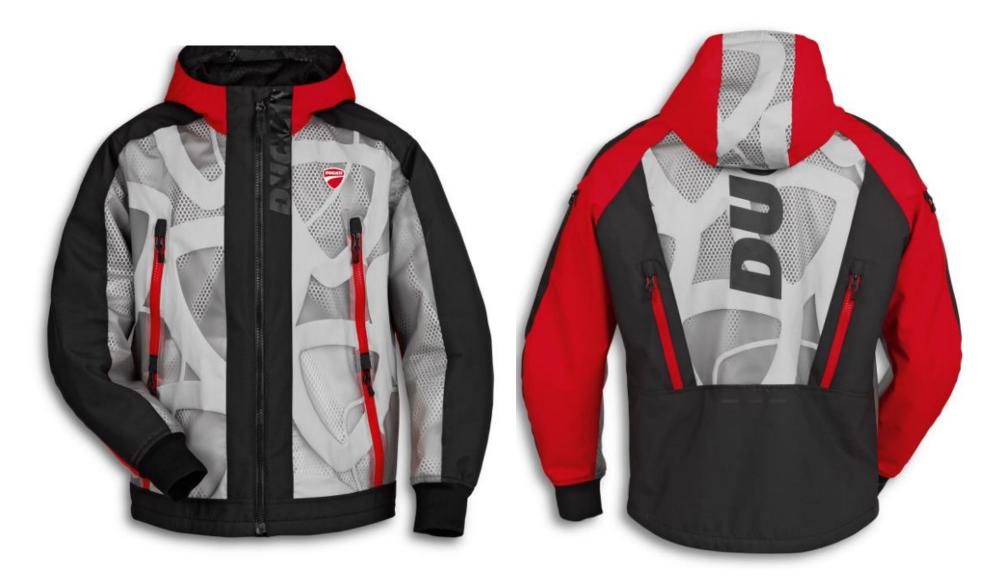

# Overlay P01 technical fabric jacket







# Ducati Overlay YO fabric jacket





# Ducati Overlay L01 sweatshirt







# Performance wear

# Jargon capsule collection



## Ducati Jargon helmet

- Outer shell in Composite fibers
- Produced by Airoh for Ducati
- 5 air vents and 2 rear extractors
- Suitable to be used with goggles
- ECE 22-06 and DOT homologation







# Jargon capsule collection





# Performance wear

## Jargon motorcycle sweatshirt

- CE certified
- Soft protections on shoulders and elbows
- Removable hood
- Manufacturer Alpinestars



# Sportswear

# Jargon capsule collection

Designed for a young target, attentive to the latest trends and who loves to stand out in the urban context.









# Speed Evo V2 Full-face helmet

Composite fiber shell (ultra-carbon externally) full-face helmet produced by Nolan for Ducati.

Designed for motorcyclis