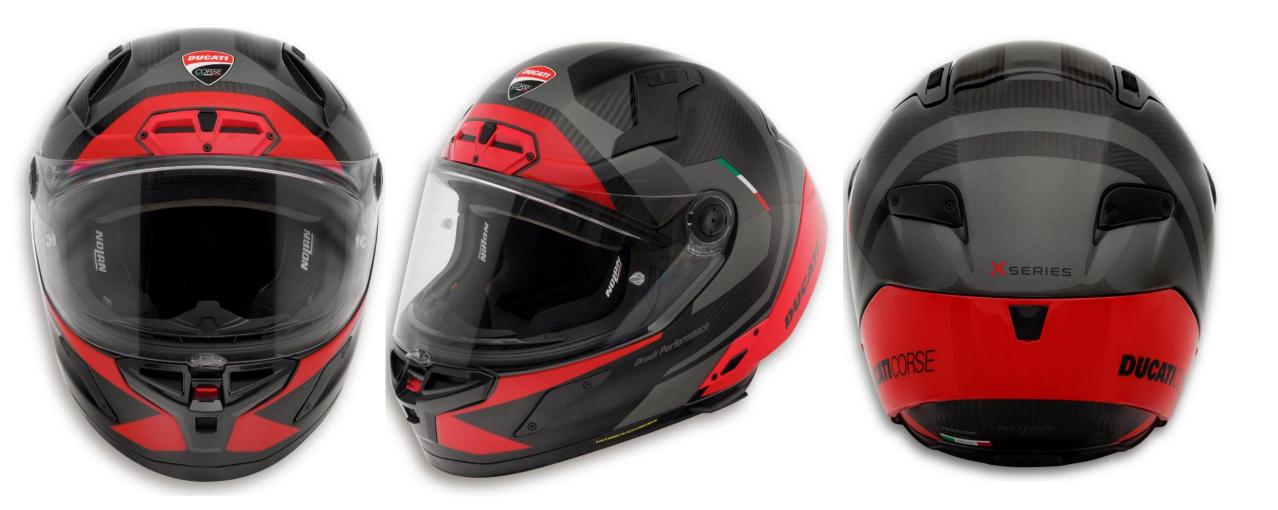

# Ducati Speed Evo V2 helmet – Black & Red version

# Ducati Speed Evo V2 helmets - details

- Competitive price positioning
- ECE 2206 and DOT immediately available, CCC available soon, JIS to be discussed