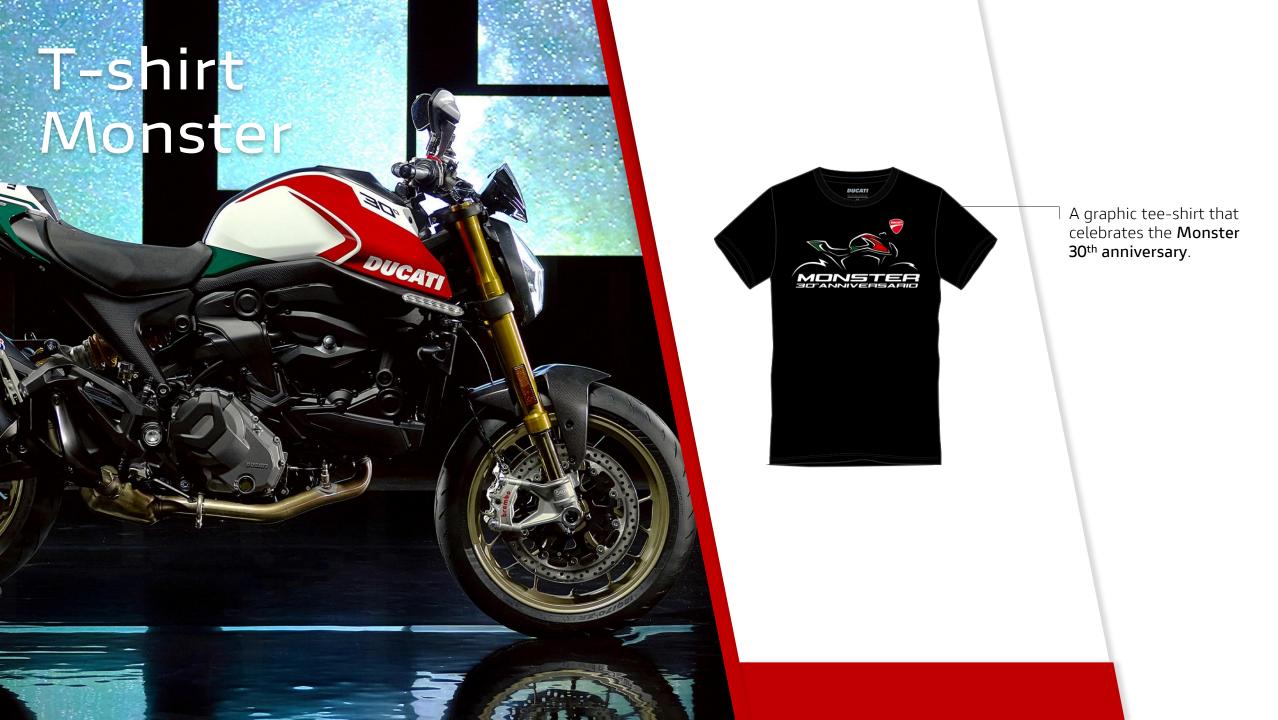

and women

1 version for man and 1 version for woman.

# Explorer

Fabric jacket and fabric trousers





# Explorer jackets









# Atacama C2 Gloves





Designed for a touring/off road riding style and produced by Held

Highly abrasion resistant kangaroo leather palm

Air vents on fingers

The design matches the explorer fabric suit



# Explorer lifestyle

Inspired by the **Desert-X Rally colours**, the lifestyle capsule collection features a series of garments suitable for every season.



31

# Explorer lifestyle

Inspired by the **Desert-X Rally colours**, the lifestyle capsule collection features a series of garments suitable for every season.



32

# Redline T4

Cabin Trolley



Produced by **Ogio** exclusively for Ducati, it is a cabin trolley designed for short journeys.









Replica of the GP 24 Ducati Lenovo Team

Produced by Alpinestrs for Ducati



Limited Series

Available only in the perforated man version

**DRAFT** 



















2 more Ducati pilots may be added to the Dual collection

# Replica SBK 24









# Replica SBK 24







# Cap Replica New Era

In the SS24 collection, the collaboration between Ducati and New Era will continue.





# Cap New Era

In the SS24 collection, the collaboration between Ducati and New Era will continue.