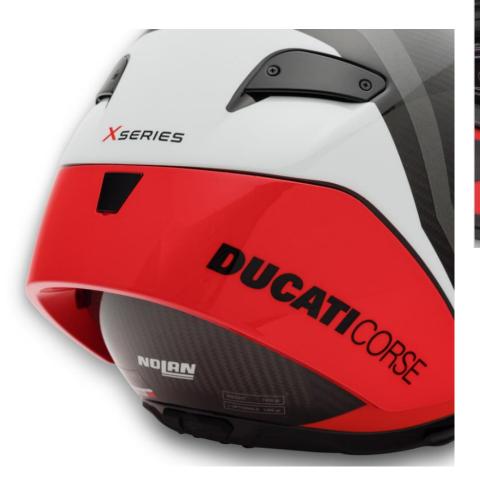

# Produced by Suomy for Ducati

Full-face helmet produced by Suomy for Ducati

#### Outer sheel in tricarboco

Kevlar/carbon/Fiberglass, characterized by dynamic and performance shapes

# Available in 3 colour versions

Dark, Ducati Red and Arctic White. The same as the bikes