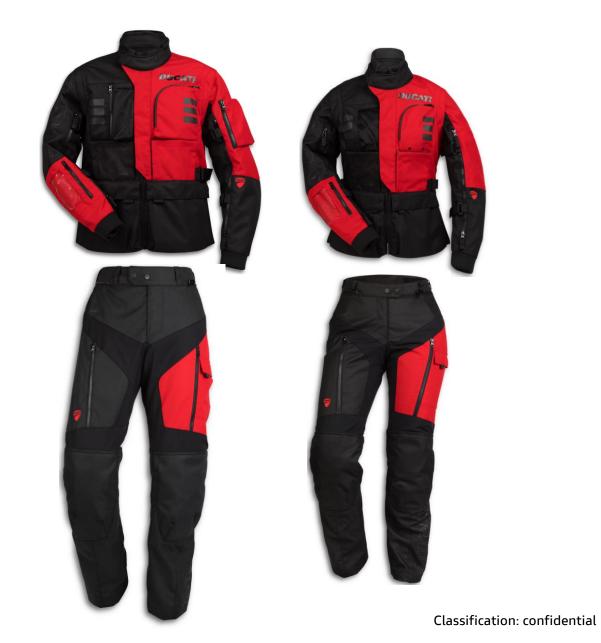

ed by Suomy for Ducati

#### Outer sheel in tricarboco

Kevlar/carbon/Fiberglass, characterized by dynamic and performance shapes



# Available in 3 colour versions

Dark, Ducati Red and Arctic White. The same as the bikes

# Logo Helmets – Red polished









# Logo helmets – Arctic white matte





# Logo Helmets – Black matte





# Speed Evo C2 Gloves













- Outer layer: water-repellent and abrasion-resistant Cordura
- Internal layer: waterproof and wind breaking H2out membrane

#### Dual wearing mode

The H2Out membrane can be worn both under or on top of the outer layer

#### Versatile and practical

Air vents, volume adjustments and elasticated areas

# Available for men and women

1 version for man and 1 version for woman.

# Explorer

Fabric jacket and fabric trousers





# Explorer jackets









# Atacama C2 Gloves





Designed for a touring/off road riding style and produced by Held

Highly abrasion resistant kangaroo leather palm

Air vents on fingers

The design matches the explorer fabric suit



# Explorer lifestyle

Inspired by the **Desert-X Rally colours**, the lifestyle capsule collection features a series of garments suitable for every season.



31

# Explorer lifestyle

Inspired by the **Desert-X Rally colours**, the lifestyle capsule collection features a series of garments suitable for every season.



32

# Redline T4

Cabin Trolley



Produced by **Ogio** exclusively for Ducati, it is a cabin trolley designed for short journeys.









Replica of the GP 24 Ducati Lenovo Team

Produced by Alpinestrs for Ducati



Limited Series

Av