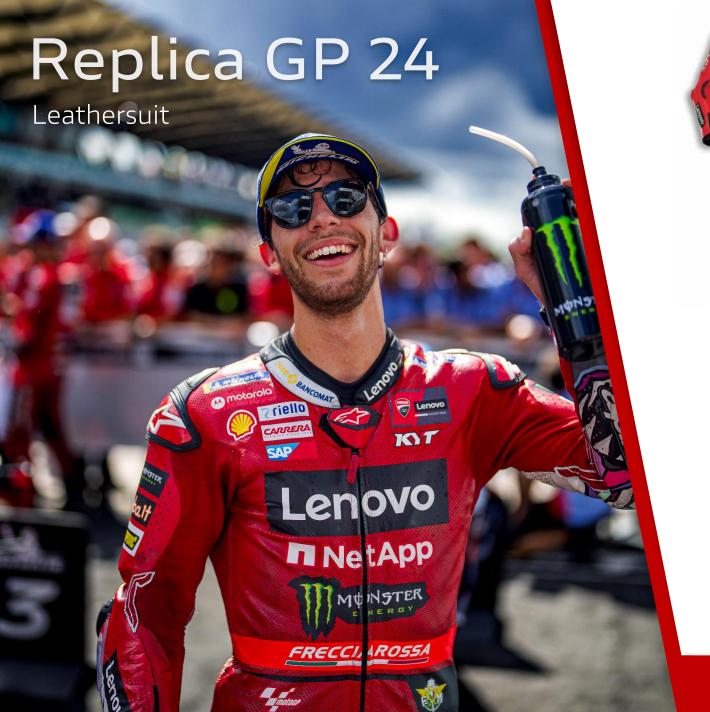

# Redline T4

Cabin Trolley

Produced by **Ogio** exclusively for Ducati, it is a cabin trolley designed for short journeys.

Replica of the GP 24 Ducati Lenovo Team

Produced by Alpinestrs for Ducati

Limited Series

Available only in the perforated man version

**DRAFT** 

2 more Ducati pilots may be added to the Dual collection