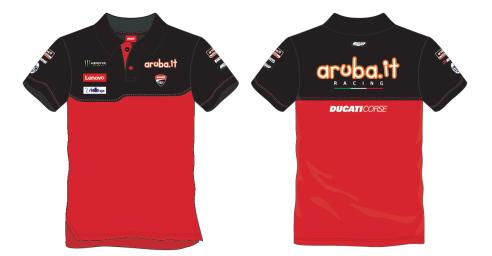

aroo leather palm

Air vents on fingers

The design matches the explorer fabric suit



# Explorer lifestyle

Inspired by the **Desert-X Rally colours**, the lifestyle capsule collection features a series of garments suitable for every season.



31

# Explorer lifestyle

Inspired by the **Desert-X Rally colours**, the lifestyle capsule collection features a series of garments suitable for every season.



32

# Redline T4

Cabin Trolley



Produced by **Ogio** exclusively for Ducati, it is a cabin trolley designed for short journeys.









Replica of the GP 24 Ducati Lenovo Team

Produced by Alpinestrs for Ducati



Limited Series

Available only in the perforated man version

**DRAFT** 



















2 more Ducati pilots may be added to the Dual collection

# Replica SBK 24









# Replica SBK 24







# Cap Replica New Era

In the SS24 collection, the collaboration between Ducati and New Era will continue.





# Cap New Era

In the SS24 collection, the collaboration between Ducati and New Era will continue.