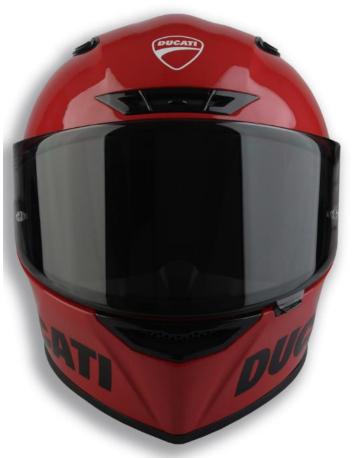

remarkable performance on the racetrack. Its shape has been designed to maximize the aerodynamics performance after several CFD (Computational fluid dynamics) simulations



Classification: confidential

# Ducati Speed Evo V2 helmet – Black & White version





# Ducati Speed Evo V2 helmet – Black & Red version





# Ducati Speed Evo V2 helmets - details











- Competitive price positioning
- ECE 2206 and DOT immediately available, CCC available soon, JIS to be discussed



# Produced by Suomy for Ducati

Full-face helmet produced by Suomy for Ducati

#### Outer sheel in tricarboco

Kevlar/carbon/Fiberglass, characterized by dynamic and performance shapes



# Available in 3 colour versions

Dark, Ducati Red and Arctic White. The same as the bikes

# Logo Helmets – Red polished









# Logo helmets – Arctic white matte





# Logo Helmets – Black matte





# Speed Evo C2 Gloves













- Outer layer: water-repellent and abrasion-resistant Cordura
- Internal layer: waterproof and wind breaking H2out membrane

#### Dual wearing mode

The H2Out membrane can be worn both under or on top of the outer layer

#### Versatile and practical

Air vents, volume adjustments and elasticated areas

# Available for men and women

1 version for man and 1 version for woman.

# Explorer

Fabric jacket and fabric trousers





# Explorer jackets









# Atacama C2 Gloves





Designed for a touring/off road riding style and produced by Held

Highly abrasion resistant kangaroo leather palm

Air vents on fingers

The design matches the explorer fabric suit



# Explorer lifes