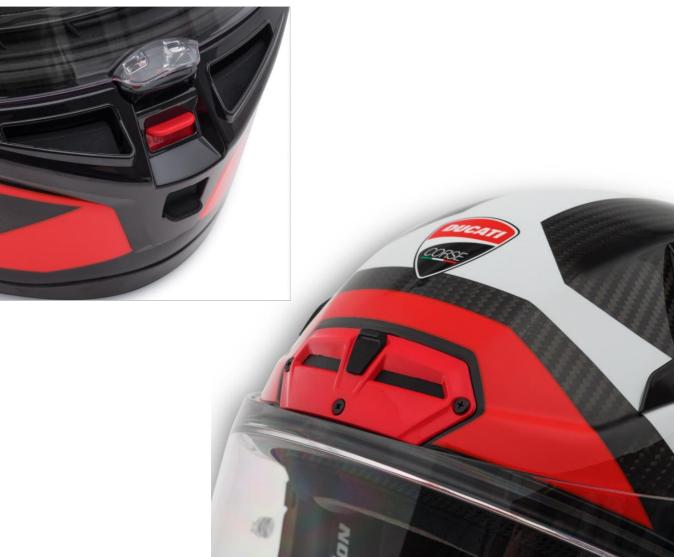

#### **Advanced NERS**

> Featuring an advanced version of the Nolan Emergency Release System (NERS), this helmet ensures swift and secure removal in critical situations, prioritizing your safety above all else.

#### Safety visor lock system

> This helmet guarantees that your visor remains securely in place during intense racing conditions preventing the risk of accidentally visor opening at high speeds.

#### **RAF**

The exclusive Racing Air Flow system optimizes ventilation for racing conditions, keeping you cool and focused even at high speeds..

#### **RAS**

> The Racetrack Aerodynamic Spoiler enhances aerodynamic efficiency, contributing to the helmet's remarkable performance on the racetrack. Its shape has been designed to maximize the aerodynamics performance after several CFD (Computational fluid dynamics) simulations