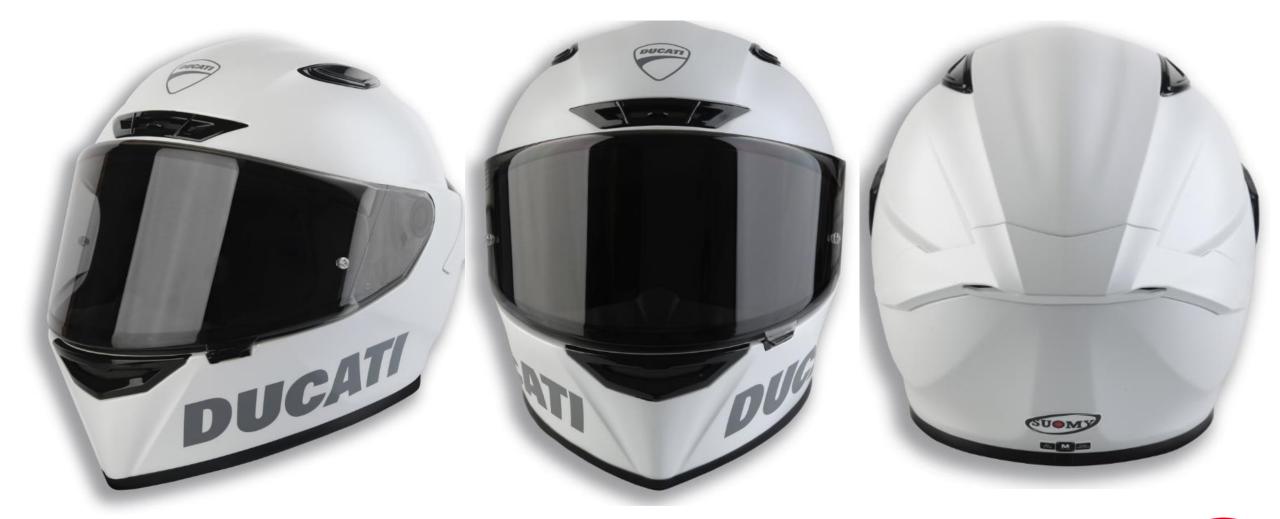

# Produced by Suomy for Ducati

Full-face helmet produced by Suomy for Ducati

#### Outer sheel in tricarboco

Kevlar/carbon/Fiberglass, characterized by dynamic and performance shapes

# Available in 3 colour versions

Dark, Ducati Red and Arctic White. The same as the bikes

# Logo helmets – Arctic white matte