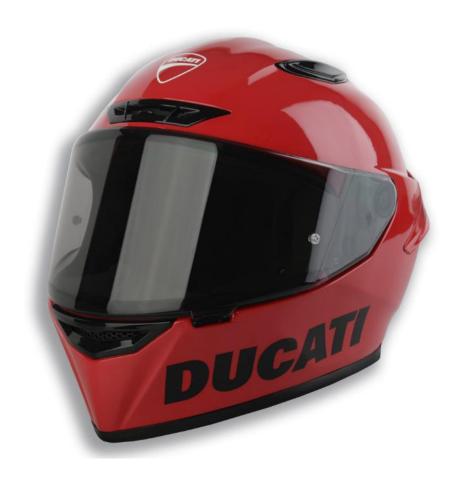

's remarkable performance on the racetrack. Its shape has been designed to maximize the aerodynamics performance after several CFD (Computational fluid dynamics) simulations



Classification: confidential

# Ducati Speed Evo V2 helmet – Black & White version





# Ducati Speed Evo V2 helmet – Black & Red version





# Ducati Speed Evo V2 helmets - details











- Competitive price positioning
- ECE 2206 and DOT immediately available, CCC available soon, JIS to be discussed



# Produced by Suomy for Ducati

Full-face helmet produced by Suomy for Ducati

#### Outer sheel in tricarboco

Kevlar/carbon/Fiberglass, characterized by dynamic and performance shapes



# Available in 3 colour versions

Dark, Ducati Red and Arctic White. The same as the bikes

# Logo Helmets – Red polished









# Logo helmets – Arctic white matte





# Logo Helmets – Black matte





# Speed Evo C2 Gloves













- Outer layer: water-repellent and abrasion-resistant Cordura
- Internal layer: waterproof and wind breaking H2out membrane

#### Dual wearing mode

The H2Out membrane can be worn both under or on top of the outer layer

#### Versatile and practical

Air vents, volume adjustments and elasticated areas

# Available for men and women

1 version for man and 1 version for woman.

# Explorer

Fabric jacket and fabric trousers





# Explorer jackets









# Atacama C2 Gloves





Designed for a touring/off road riding style and produced by Held

Highly abrasion resistant kangaroo leather palm

Air vents on fingers

The design matches the explorer fabric suit



# Explorer lif