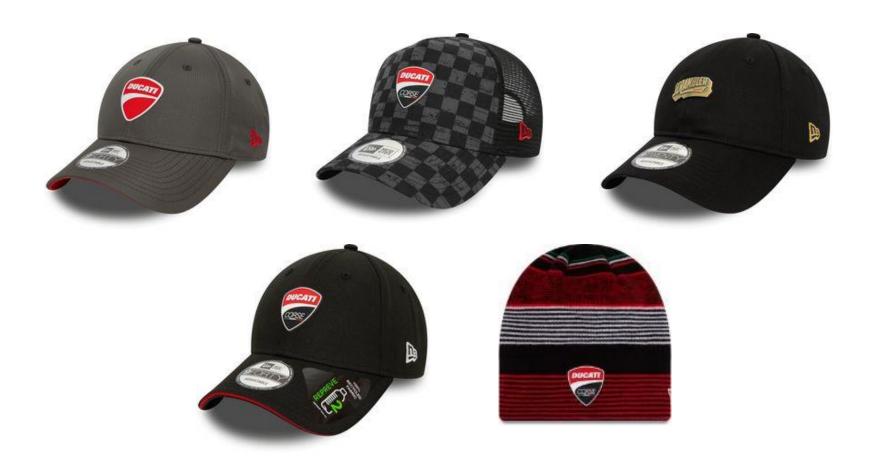

# Cap New Era

In the SS24 collection, the collaboration between Ducati and New Era will continue.