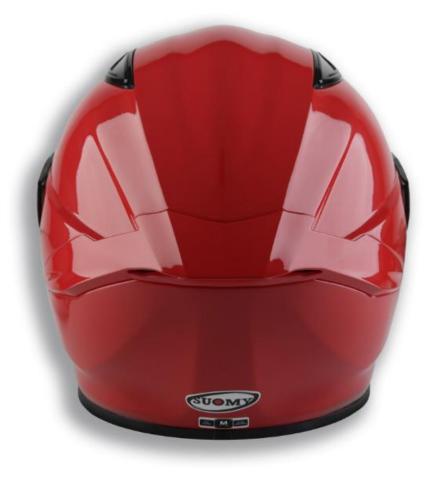

# Produced by Suomy for Ducati

Full-face helmet produced by Suomy for Ducati

#### Outer sheel in tricarboco

Kevlar/carbon/Fiberglass, characterized by dynamic and performance shapes

# Available in 3 colour versions

Dark, Ducati Red and Arctic White. The same as the bikes