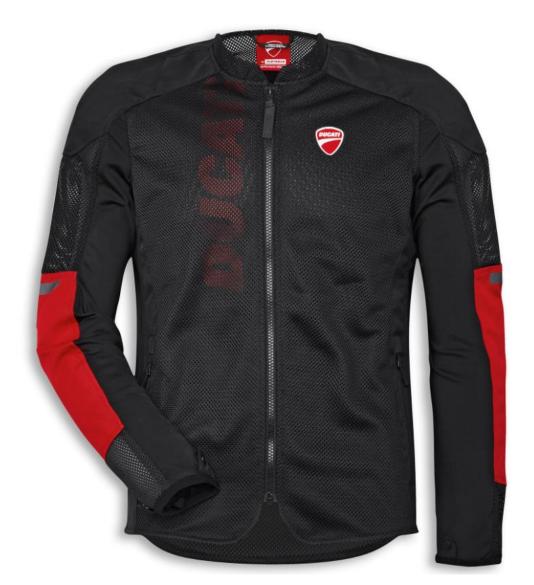

# Overlay P01 technical fabric jacket







# Ducati Overlay YO fabric jacket





# Ducati Overlay L01 sweatshirt







# Performance wear

# Jargon capsule collection



## Ducati Jargon helmet

- Outer shell in Composite fibers
- Produced by Airoh for Ducati
- 5 air vents and 2 rear extractors
- Suitable to be used with goggles
- ECE 22-06 and DOT homologation







# Jargon capsule collection





# Performance wear

## Jargon motorcycle sweatshirt

- CE certified
- Soft protections on shoulders and elbows
- Removable hood
- Manufacturer Alpinestars



# Sportswear

# Jargon capsule collection

Designed for a young target, attentive to the latest trends and who loves to stand out in the urban context.









# Speed Evo V2 Full-face helmet

Composite fiber shell (ultra-carbon externally) full-face helmet produced by No