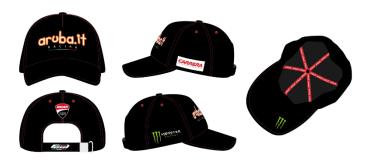

# Cap Replica New Era

In the SS24 collection, the collaboration between Ducati and New Era will continue.

# Cap New Era

In the SS24 collection, the collaboration between Ducati and New Era will continue.