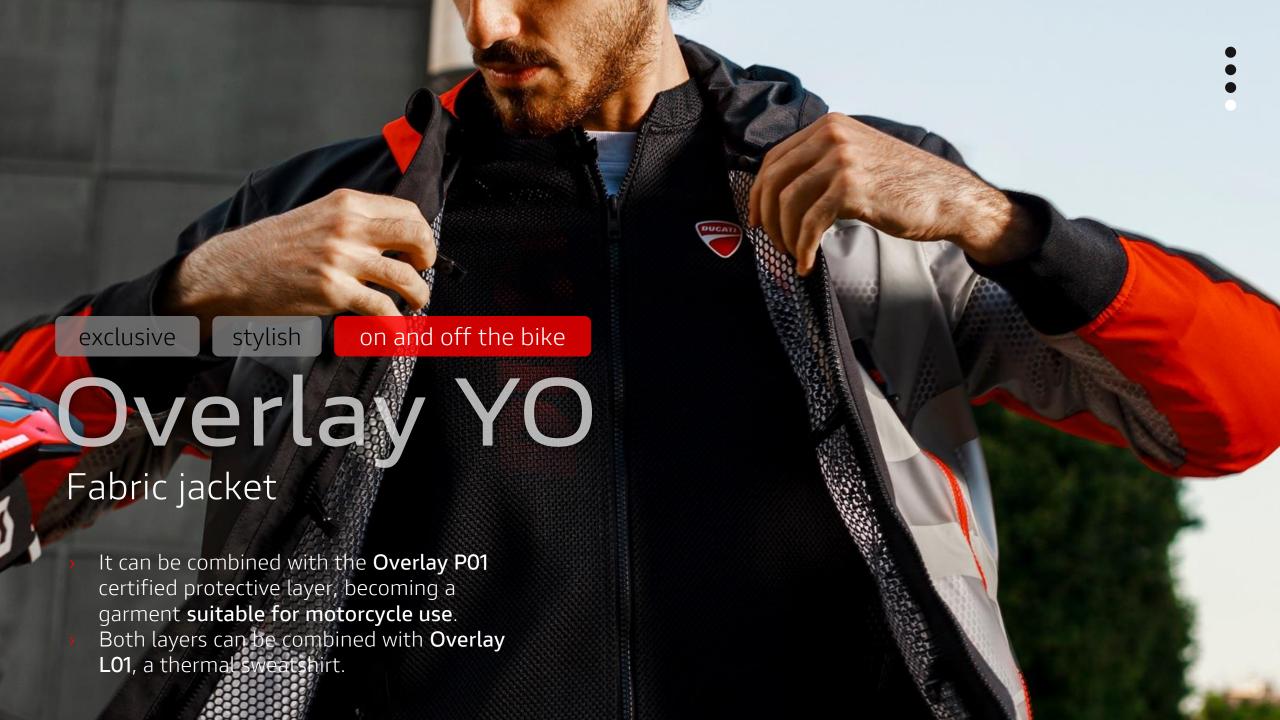

# Overlay P01 technical fabric jacket







# Ducati Overlay YO fabric jacket





# Ducati Overlay L01 sweatshirt







# Performance wear

# Jargon capsule collection



## Ducati Jargon helmet

- Outer shell in Composite fibers
- Produced by Airoh for Ducati
- 5 air vents and 2 rear extractors
- Suitable to be used with goggles
- ECE 22-06 and DOT homologation







# Jargon capsule collection





# Performance wear

## Jargon motorcycle sweatshirt

- CE certified
- Soft protections on shoulders and elbows
- Removable hood
- Manufacturer Alpinestars



# Sportswear

# Jargon capsule collection

Designed for a young target, attentive to the latest trends and who loves to stand out in the urban context.









# Speed Evo V2 Full-face helmet

Composite fiber shell (ultra-carbon