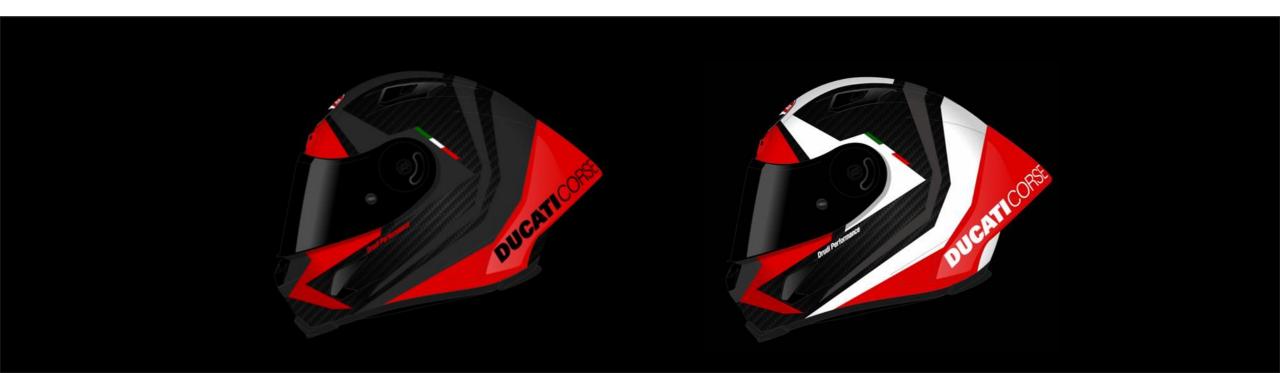

# Ducati Speed Evo V2 helmet – Black & White version

# Ducati Speed Evo V2 helmet – Black & Red version

# Ducati Speed Evo V2 helmets - details

- Competitive price positioning
- ECE 2206 and DOT immediately available, CCC available soon, JIS to be discussed