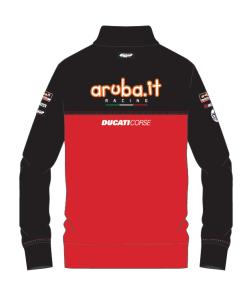

ngaroo leather palm

Air vents on fingers

The design matches the explorer fabric suit



# Explorer lifestyle

Inspired by the **Desert-X Rally colours**, the lifestyle capsule collection features a series of garments suitable for every season.



31

# Explorer lifestyle

Inspired by the **Desert-X Rally colours**, the lifestyle capsule collection features a series of garments suitable for every season.



32

# Redline T4

Cabin Trolley



Produced by **Ogio** exclusively for Ducati, it is a cabin trolley designed for short journeys.









Replica of the GP 24 Ducati Lenovo Team

Produced by Alpinestrs for Ducati



Limited Series

Available only in the perforated man version

**DRAFT** 



















2 more Ducati pilots may be added to the Dual collection

# Replica SBK 24









# Replica SBK 24







# Cap Replica New Era

In the SS24 collection, the collaboration between Ducati and New Era will continue.





# Cap New Era

In the SS24 collection, the collaboration between Ducati and New Era will continue.