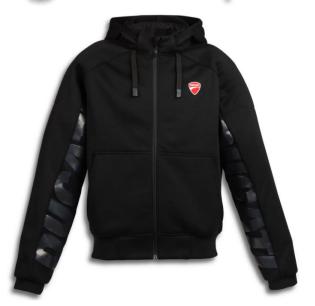

# Overlay P01 technical fabric jacket







# Ducati Overlay YO fabric jacket





# Ducati Overlay L01 sweatshirt







# Performance wear

# Jargon capsule collection



## Ducati Jargon helmet

- Outer shell in Composite fibers
- Produced by Airoh for Ducati
- 5 air vents and 2 rear extractors
- Suitable to be used with goggles
- ECE 22-06 and DOT homologation







# Jargon capsule collection





# Performance wear

## Jargon motorcycle sweatshirt

- CE certified
- Soft protections on shoulders and elbows
- Removable hood
- Manufacturer Alpinestars



# Sportswear

# Jargon capsule collection

Designed for a young target, attentive to the latest trends and who loves to stand out in the urban context.









# Speed Evo V2 Full-face helmet

Composite fiber shell (ultra-carbon externally) full-face helmet produced by Nolan for Ducati.

Designed for motorcyclists looking for:

Sporty style

- Maximum Comfort
- Lightness

Aerodynamic finesse





#### Dual use

Both for track and road use

### Sleek and sporty design

> Optimized spoiler for improved aerodynamics performance

### Camel bag predisposition

## Compliant to the highest safety standards

Available in ECE 22-06 and DO