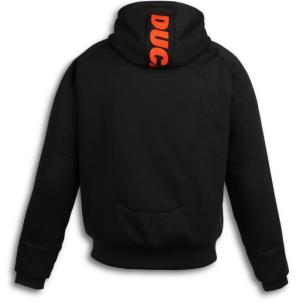

# Overlay P01 technical fabric jacket







# Ducati Overlay YO fabric jacket





# Ducati Overlay L01 sweatshirt







# Performance wear

# Jargon capsule collection



## Ducati Jargon helmet

- Outer shell in Composite fibers
- Produced by Airoh for Ducati
- 5 air vents and 2 rear extractors
- Suitable to be used with goggles
- ECE 22-06 and DOT homologation







# Jargon capsule collection





# Performance wear

## Jargon motorcycle sweatshirt

- CE certified
- Soft protections on shoulders and elbows
- Removable hood
- Manufacturer Alpinestars



# Sportswear

# Jargon capsule collection

Designed for a young target, attentive to the latest trends and who loves to stand out in the urban context.









# Speed Evo V2 Full-face helmet

Composite fiber shell (ultra-carbon externally) full-face helmet produced by Nolan for Ducati.

Designed for motorcyclists looking for:

Sporty style

- Maximum Comfort
- Lightness

Aerodynamic finesse





#### Dual use

Both for track and road use

### Sleek and sporty design

> Optimized spoiler for improved aerodynamics performance

### Camel bag predisposition

## Compliant to the highest safety standards

Available in ECE 22-06 and DOT