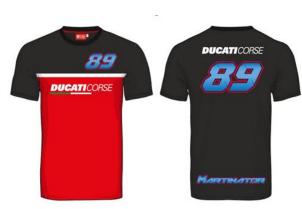

# Redline T4

Cabin Trolley

Produced by **Ogio** exclusively for Ducati, it is a cabin trolley designed for short journeys.

Replica of the GP 24 Ducati Lenovo Team

Produced by Alpinestrs for Ducati

Limited Series

Available only in the perforated man version

**DRAFT** 

2 more Ducati pilots may be added to the Dual collection