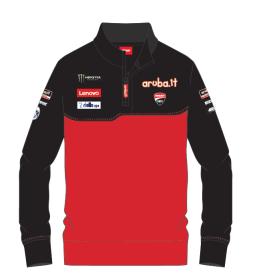

kangaroo leather palm

Air vents on fingers

The design matches the explorer fabric suit



# Explorer lifestyle

Inspired by the **Desert-X Rally colours**, the lifestyle capsule collection features a series of garments suitable for every season.



31

# Explorer lifestyle

Inspired by the **Desert-X Rally colours**, the lifestyle capsule collection features a series of garments suitable for every season.



32

# Redline T4

Cabin Trolley



Produced by **Ogio** exclusively for Ducati, it is a cabin trolley designed for short journeys.









Replica of the GP 24 Ducati Lenovo Team

Produced by Alpinestrs for Ducati



Limited Series

Available only in the perforated man version

**DRAFT** 



















2 more Ducati pilots may be added to the Dual collection

# Replica SBK 24









# Replica SBK 24







# Cap Replica New Era

In the SS24 collection, the collaboration between Ducati and New Era will continue.





# Cap New Era

In the SS24 collection, the collaboration between Ducati and New Era will continue.