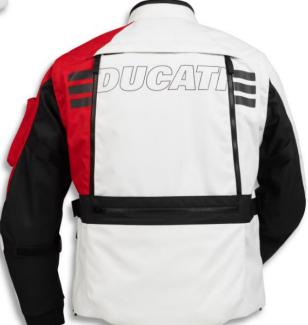

uter sheel in tricarboco

Kevlar/carbon/Fiberglass, characterized by dynamic and performance shapes



# Available in 3 colour versions

Dark, Ducati Red and Arctic White. The same as the bikes

# Logo Helmets – Red polished









# Logo helmets – Arctic white matte





# Logo Helmets – Black matte





# Speed Evo C2 Gloves













- Outer layer: water-repellent and abrasion-resistant Cordura
- Internal layer: waterproof and wind breaking H2out membrane

#### Dual wearing mode

The H2Out membrane can be worn both under or on top of the outer layer

#### Versatile and practical

Air vents, volume adjustments and elasticated areas

# Available for men and women

1 version for man and 1 version for woman.

# Explorer

Fabric jacket and fabric trousers





# Explorer jackets









# Atacama C2 Gloves





Designed for a touring/off road riding style and produced by Held

Highly abrasion resistant kangaroo leather palm

Air vents on fingers

The design matches the explorer fabric suit



# Explorer lifestyle

Inspired by the **Desert-X Rally colours**, the lifestyle capsule collection features a series of garments suitable for every season.



31

# Explorer lifestyle

Inspired by the **Desert-X Rally colours**, the lifestyle capsule collection features a series of garments suitable for every season.



32

# Redline T4

Cabin Trolley



Produced by **Ogio** exclusively for Ducati, it is a cabin trolley designed for short journeys.









Replica of the GP 24 Ducati Lenovo Team

Produced by Alpinestrs for Ducati



Limited Series

Available only in the perforated