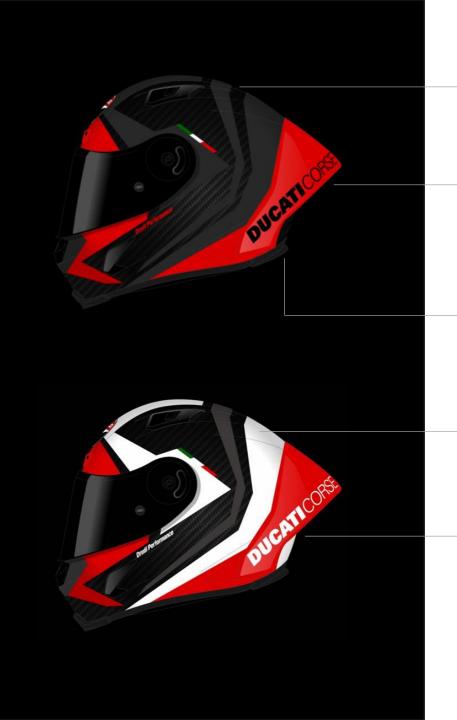

# Speed Evo V2 Full-face helmet

Composite fiber shell (ultra-carbon externally) full-face helmet produced by Nolan for Ducati.

Designed for motorcyclists looking for:

Sporty style

- Maximum Comfort
- Lightness

Aerodynamic finesse

#### Dual use

Both for track and road use

### Sleek and sporty design

> Optimized spoiler for improved aerodynamics performance

## Compliant to the highest safety standards

Available in ECE 22-06 and DOT homologations

#### 2 colour versions

Black/red and white/red

#### **Advanced NERS**

> Featuring an advanced version of the Nolan Emergency Release System (NERS), this helmet ensures swift and secure removal in critical situations, prioritizing your safety above all else.

#### Safety visor lock system

> This helmet guarantees that your visor remains securely in place during intense racing conditions preventing the risk of accidentally visor opening at high speeds.

#### **RAF**

The exclusive Racing Air Flow system optimizes ventilation for racing conditions, keeping you cool and focused even at high speeds..

#### **RAS**

> The Racetrack Aerodynamic Spoiler enhances aerodynamic efficiency, contributing to the helmet's remarkable performance on the racetrack. Its shape has been designed to maximize the aerodynamics performance after several CFD (Computational fluid dynamics) simulations