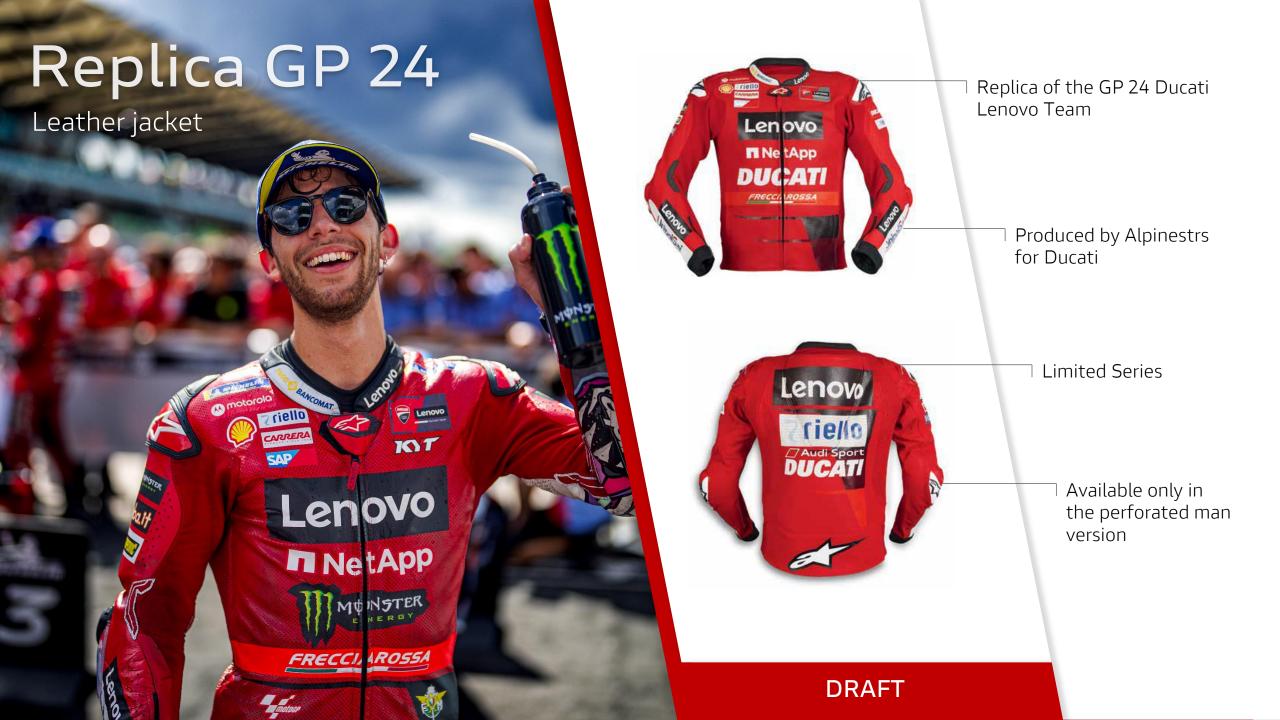

# Redline T4

Cabin Trolley

Produced by **Ogio** exclusively for Ducati, it is a cabin trolley designed for short journeys.

Replica of the GP 24 Ducati Lenovo Team

Produced by Alpinestrs for Ducati

Limited Series

Available only in the perforated man version

**DRAFT** 

2 more Ducati pilots may be added to the Dual collection