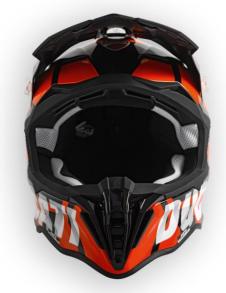

## Ducati Jargon helmet

- Outer shell in Composite fibers
- Produced by Airoh for Ducati
- 5 air vents and 2 rear extractors
- Suitable to be used with goggles
- ECE 22-06 and DOT homologation