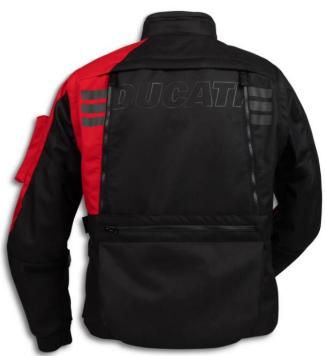

## Outer sheel in tricarboco

Kevlar/carbon/Fiberglass, characterized by dynamic and performance shapes



# Available in 3 colour versions

Dark, Ducati Red and Arctic White. The same as the bikes

# Logo Helmets – Red polished









# Logo helmets – Arctic white matte





# Logo Helmets – Black matte





# Speed Evo C2 Gloves













- Outer layer: water-repellent and abrasion-resistant Cordura
- Internal layer: waterproof and wind breaking H2out membrane

#### Dual wearing mode

The H2Out membrane can be worn both under or on top of the outer layer

#### Versatile and practical

Air vents, volume adjustments and elasticated areas

# Available for men and women

1 version for man and 1 version for woman.

# Explorer

Fabric jacket and fabric trousers





# Explorer jackets









# Atacama C2 Gloves





Designed for a touring/off road riding style and produced by Held

Highly abrasion resistant kangaroo leather palm

Air vents on fingers

The design matches the explorer fabric suit



# Explorer lifestyle

Inspired by the **Desert-X Rally colours**, the lifestyle capsule collection features a series of garments suitable for every season.



31

# Explorer lifestyle

Inspired by the **Desert-X Rally colours**, the lifestyle capsule collection features a series of garments suitable for every season.



32

# Redline T4

Cabin Trolley



Produced by **Ogio** exclusively for Ducati, it is a cabin trolley designed for short journeys.









Replica of the GP 24 Ducati Lenovo Team

Produced by Alpinestrs for Ducati



Limited Series

Available only in the perfor