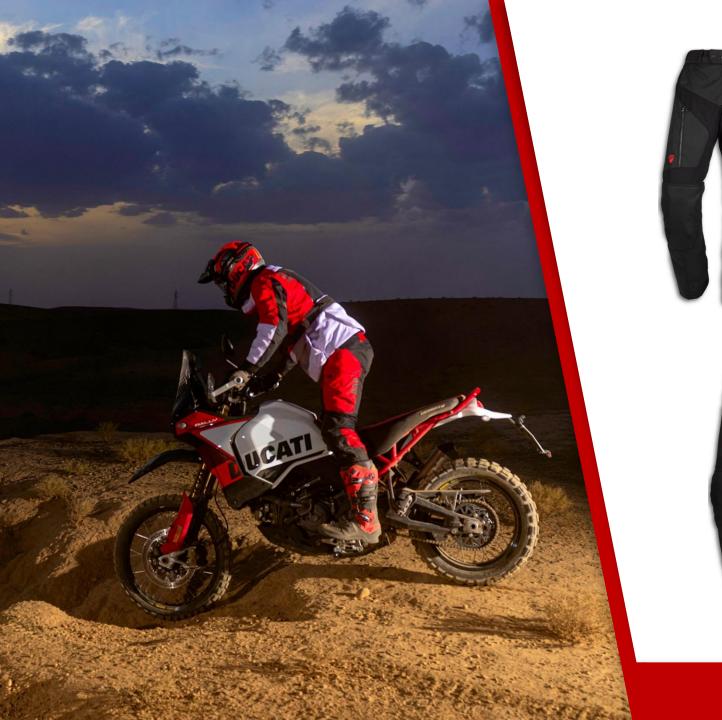

fter several CFD (Computational fluid dynamics) simulations



Classification: confidential

# Ducati Speed Evo V2 helmet – Black & White version





# Ducati Speed Evo V2 helmet – Black & Red version





# Ducati Speed Evo V2 helmets - details











- Competitive price positioning
- ECE 2206 and DOT immediately available, CCC available soon, JIS to be discussed



# Produced by Suomy for Ducati

Full-face helmet produced by Suomy for Ducati

#### Outer sheel in tricarboco

Kevlar/carbon/Fiberglass, characterized by dynamic and performance shapes



# Available in 3 colour versions

Dark, Ducati Red and Arctic White. The same as the bikes

# Logo Helmets – Red polished









# Logo helmets – Arctic white matte





# Logo Helmets – Black matte





# Speed Evo C2 Gloves













- Outer layer: water-repellent and abrasion-resistant Cordura
- Internal layer: waterproof and wind breaking H2out membrane

#### Dual wearing mode

The H2Out membrane can be worn both under or on top of the outer layer

#### Versatile and practical

Air vents, volume adjustments and elasticated areas

# Available for men and women

1 version for man and 1 version for woman.

# Explorer

Fabric jacket and fabric trousers





# Explorer jackets









# Atacama C2 Gloves





Designed for a touring/off road riding style and produced by Held

Highly abrasion resistant kangaroo leather palm

Air vents on fingers

The design matches the explorer fabric suit



# Explorer lifestyle

Inspired by the **Desert-X Rally colours**, the lifestyle capsule collection features a series of garments