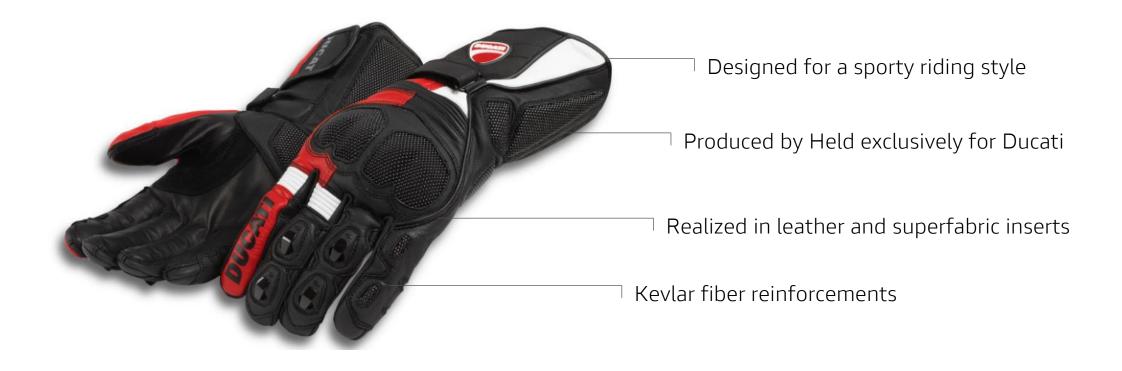

# Speed Evo C2 Gloves

- Outer layer: water-repellent and abrasion-resistant Cordura
- Internal layer: waterproof and wind breaking H2out membrane

#### Dual wearing mode

The H2Out membrane can be worn both under or on top of the outer layer

#### Versatile and practical

Air vents, volume adjustments and elasticated areas