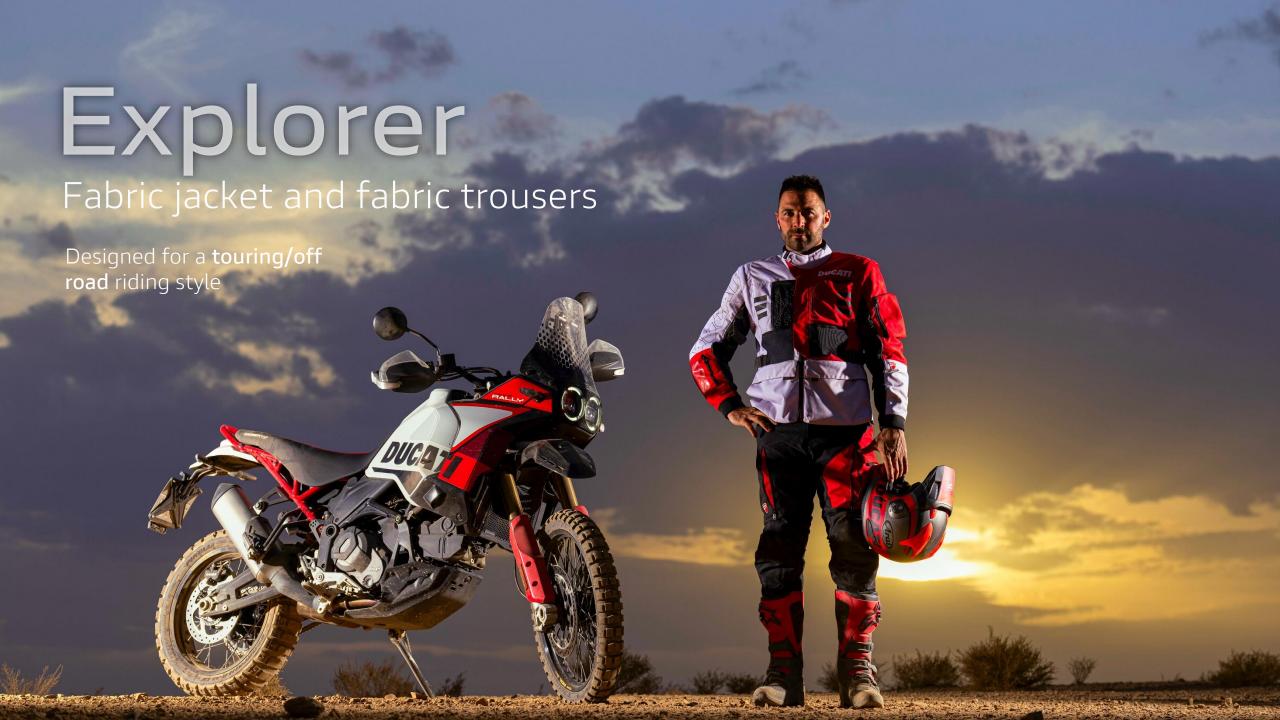

ce after several CFD (Computational fluid dynamics) simulations



Classification: confidential

# Ducati Speed Evo V2 helmet – Black & White version





# Ducati Speed Evo V2 helmet – Black & Red version





# Ducati Speed Evo V2 helmets - details











- Competitive price positioning
- ECE 2206 and DOT immediately available, CCC available soon, JIS to be discussed



# Produced by Suomy for Ducati

Full-face helmet produced by Suomy for Ducati

#### Outer sheel in tricarboco

Kevlar/carbon/Fiberglass, characterized by dynamic and performance shapes



# Available in 3 colour versions

Dark, Ducati Red and Arctic White. The same as the bikes

# Logo Helmets – Red polished









# Logo helmets – Arctic white matte





# Logo Helmets – Black matte





# Speed Evo C2 Gloves













- Outer layer: water-repellent and abrasion-resistant Cordura
- Internal layer: waterproof and wind breaking H2out membrane

#### Dual wearing mode

The H2Out membrane can be worn both under or on top of the outer layer

#### Versatile and practical

Air vents, volume adjustments and elasticated areas

# Available for men and women

1 version for man and 1 version for woman.

# Explorer

Fabric jacket and fabric trousers





# Explorer jackets









# Atacama C2 Gloves





Designed for a touring/off road riding style and produced by Held

Highly abrasion resistant kangaroo leather palm

Air vents on fingers

The design matches the explorer fabric suit



# Explorer lifestyle

Inspired by the **Desert-X Rally colours**, the lifestyle capsule collection features a series of garm