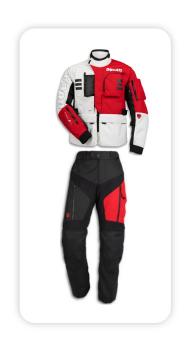

o

Kevlar/carbon/Fiberglass, characterized by dynamic and performance shapes



# Available in 3 colour versions

Dark, Ducati Red and Arctic White. The same as the bikes

# Logo Helmets – Red polished









# Logo helmets – Arctic white matte





# Logo Helmets – Black matte





# Speed Evo C2 Gloves













- Outer layer: water-repellent and abrasion-resistant Cordura
- Internal layer: waterproof and wind breaking H2out membrane

#### Dual wearing mode

The H2Out membrane can be worn both under or on top of the outer layer

#### Versatile and practical

Air vents, volume adjustments and elasticated areas

# Available for men and women

1 version for man and 1 version for woman.

# Explorer

Fabric jacket and fabric trousers





# Explorer jackets









# Atacama C2 Gloves





Designed for a touring/off road riding style and produced by Held

Highly abrasion resistant kangaroo leather palm

Air vents on fingers

The design matches the explorer fabric suit



# Explorer lifestyle

Inspired by the **Desert-X Rally colours**, the lifestyle capsule collection features a series of garments suitable for every season.



31

# Explorer lifestyle

Inspired by the **Desert-X Rally colours**, the lifestyle capsule collection features a series of garments suitable for every season.



32

# Redline T4

Cabin Trolley



Produced by **Ogio** exclusively for Ducati, it is a cabin trolley designed for short journeys.









Replica of the GP 24 Ducati Lenovo Team

Produced by Alpinestrs for Ducati



Limited Series

Available only in the perforated man version

**DRAFT**