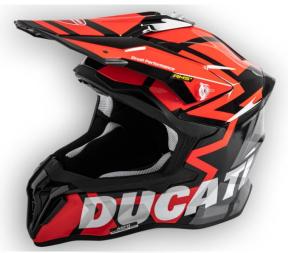

## Ducati Jargon helmet

- Outer shell in Composite fibers
- Produced by Airoh for Ducati
- 5 air vents and 2 rear extractors
- Suitable to be used with goggles
- ECE 22-06 and DOT homologation