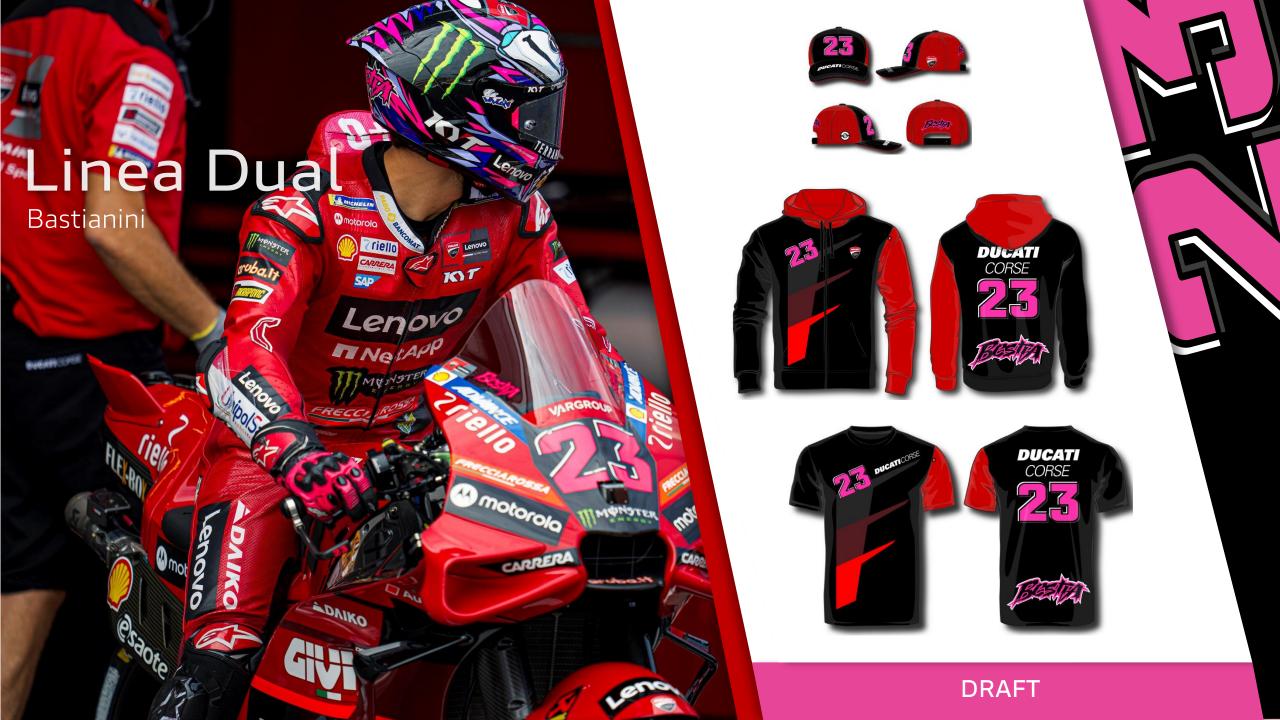

Available only in the perforated man version

**DRAFT** 

2 more Ducati pilots may be added to the Dual collection