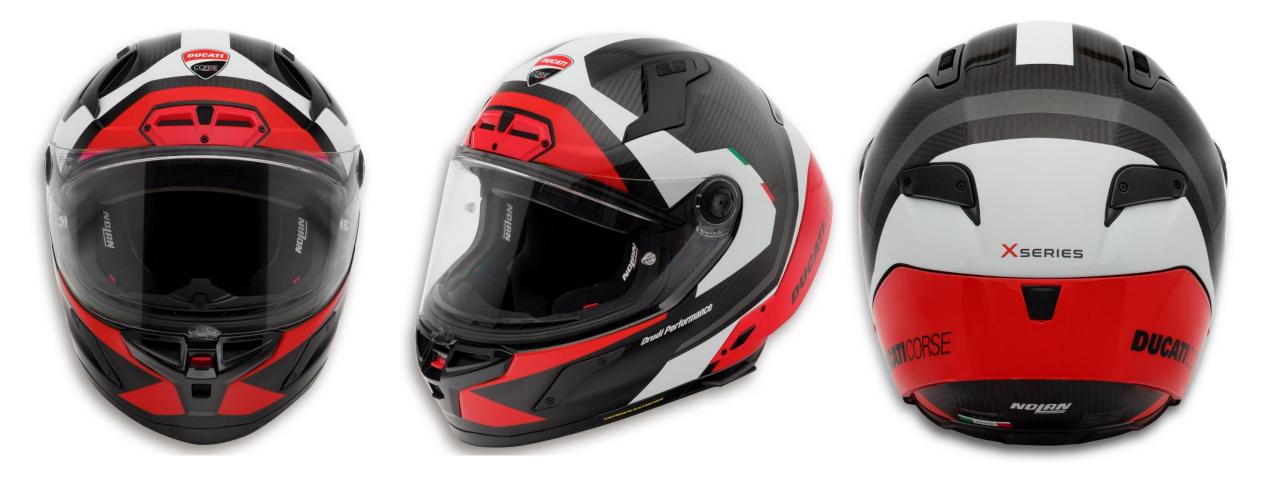

# Ducati Speed Evo V2 helmet – Black & White version

# Ducati Speed Evo V2 helmets - details

- Competitive price positioning
- ECE 2206 and DOT immediately available, CCC available soon, JIS to be discussed