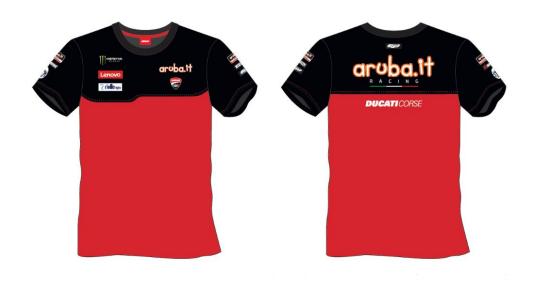

vents on fingers

The design matches the explorer fabric suit



# Explorer lifestyle

Inspired by the **Desert-X Rally colours**, the lifestyle capsule collection features a series of garments suitable for every season.



31

# Explorer lifestyle

Inspired by the **Desert-X Rally colours**, the lifestyle capsule collection features a series of garments suitable for every season.



32

# Redline T4

Cabin Trolley



Produced by **Ogio** exclusively for Ducati, it is a cabin trolley designed for short journeys.









Replica of the GP 24 Ducati Lenovo Team

Produced by Alpinestrs for Ducati



Limited Series

Available only in the perforated man version

**DRAFT** 



















2 more Ducati pilots may be added to the Dual collection

# Replica SBK 24









# Replica SBK 24







# Cap Replica New Era

In the SS24 collection, the collaboration between Ducati and New Era will continue.





# Cap New Era

In the SS24 collection, the collaboration between Ducati and New Era will continue.