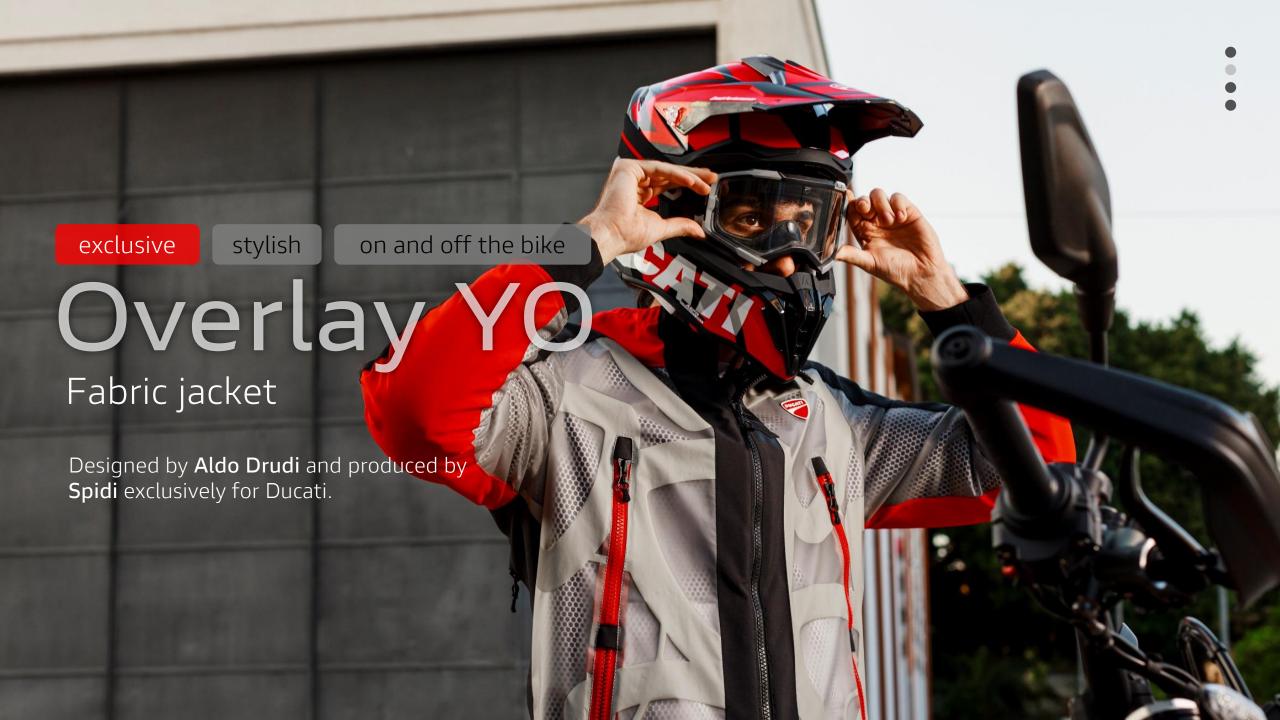

# Overlay P01 technical fabric jacket







# Ducati Overlay YO fabric jacket





# Ducati Overlay L01 sweatshirt







# Performance wear

# Jargon capsule collection



## Ducati Jargon helmet

- Outer shell in Composite fibers
- Produced by Airoh for Ducati
- 5 air vents and 2 rear extractors
- Suitable to be used with goggles
- ECE 22-06 and DOT homologation







# Jargon capsule collection





# Performance wear

## Jargon motorcycle sweatshirt

- CE certified
- Soft protections on shoulders and elbows
- Removable hood
- Manufacturer Alpinestars



# Sportswear

# Jargon capsule collection

Designed for a young target, attentive to the latest trends and who loves to stand out in the urban context.









# Speed Evo V2 Full-face helmet

Composite fiber shell (ultra-car