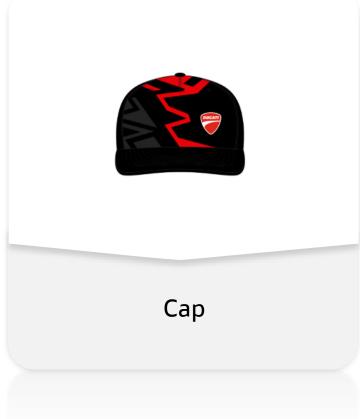

# Cap Replica New Era

In the SS24 collection, the collaboration between Ducati and New Era will continue.

# Cap New Era

In the SS24 collection, the collaboration between Ducati and New Era will continue.