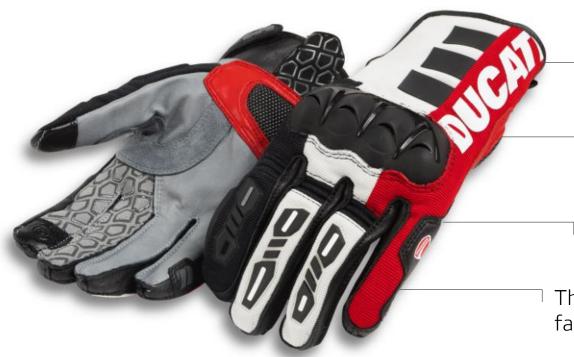

# Speed Evo C2 Gloves

- Outer layer: water-repellent and abrasion-resistant Cordura
- Internal layer: waterproof and wind breaking H2out membrane

#### Dual wearing mode

The H2Out membrane can be worn both under or on top of the outer layer

#### Versatile and practical

Air vents, volume adjustments and elasticated areas