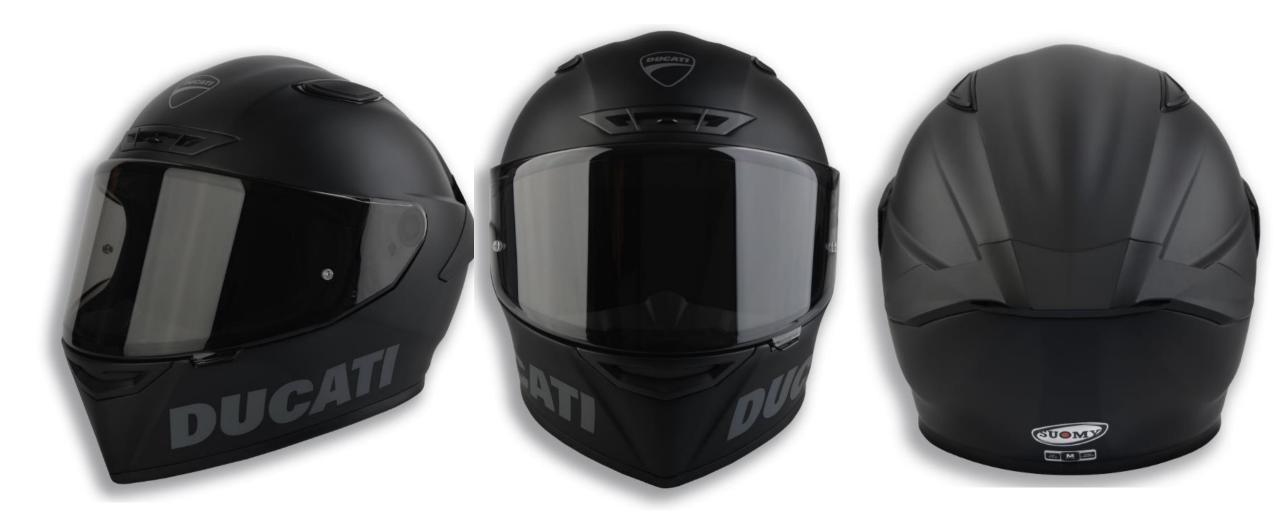

# Produced by Suomy for Ducati

Full-face helmet produced by Suomy for Ducati

#### Outer sheel in tricarboco

Kevlar/carbon/Fiberglass, characterized by dynamic and performance shapes

# Available in 3 colour versions

Dark, Ducati Red and Arctic White. The same as the bikes

# Logo Helmets – Black matte