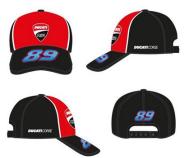

Available only in the perforated man version

**DRAFT** 

2 more Ducati pilots may be added to the Dual collection