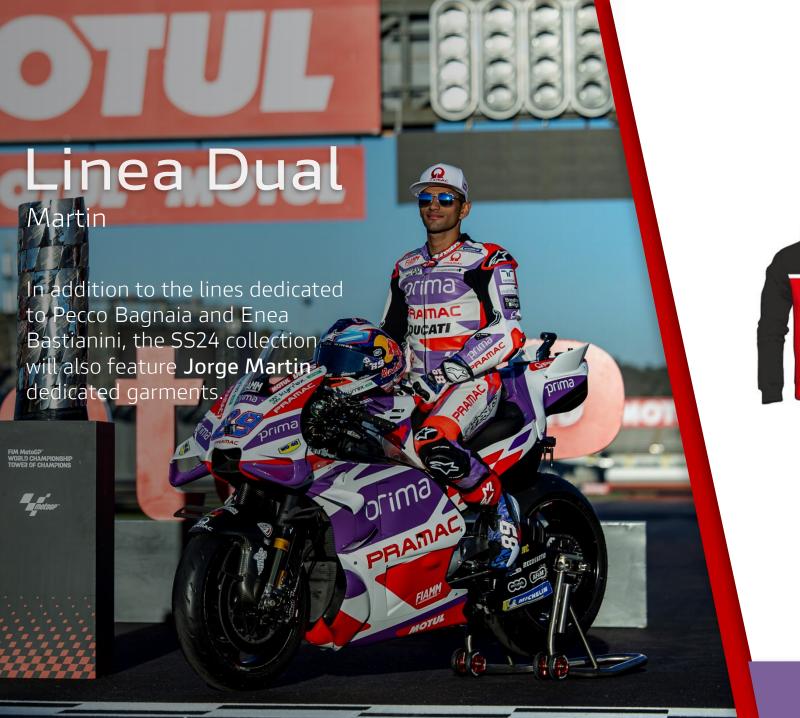

Available only in the perforated man version

**DRAFT** 

2 more Ducati pilots may be added to the Dual collection