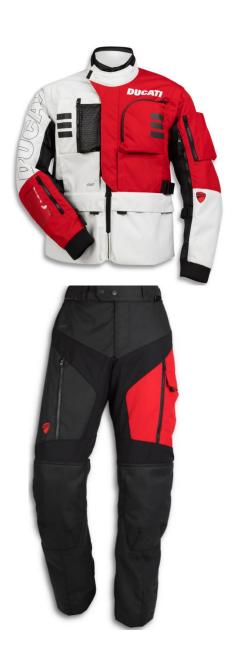

by Suomy for Ducati

#### Outer sheel in tricarboco

Kevlar/carbon/Fiberglass, characterized by dynamic and performance shapes



# Available in 3 colour versions

Dark, Ducati Red and Arctic White. The same as the bikes

# Logo Helmets – Red polished









# Logo helmets – Arctic white matte





# Logo Helmets – Black matte





# Speed Evo C2 Gloves













- Outer layer: water-repellent and abrasion-resistant Cordura
- Internal layer: waterproof and wind breaking H2out membrane

#### Dual wearing mode

The H2Out membrane can be worn both under or on top of the outer layer

#### Versatile and practical

Air vents, volume adjustments and elasticated areas

# Available for men and women

1 version for man and 1 version for woman.

# Explorer

Fabric jacket and fabric trousers





# Explorer jackets









# Atacama C2 Gloves





Designed for a touring/off road riding style and produced by Held

Highly abrasion resistant kangaroo leather palm

Air vents on fingers

The design matches the explorer fabric suit



# Explorer lifestyle

Inspired by the **Desert-X Rally colours**, the lifestyle capsule collection features a series of garments suitable for every season.



31

# Explorer lifestyle

Inspired by the **Desert-X Rally colours**, the lifestyle capsule collection features a series of garments suitable for every season.



32

# Redline T4

Cabin Trolley



Produced by **Ogio** exclusively for Ducati, it is a cabin trolley designed for short journeys.









Replica of the GP 24 Ducati Lenovo Team

Produced by Alpinestrs for Ducati



Limited Series

Avai