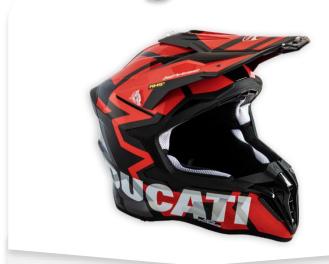

## Ducati Jargon helmet

- Outer shell in Composite fibers
- Produced by Airoh for Ducati
- 5 air vents and 2 rear extractors
- Suitable to be used with goggles
- ECE 22-06 and DOT homologation