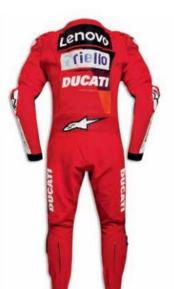

# Redline T4

Cabin Trolley

Produced by **Ogio** exclusively for Ducati, it is a cabin trolley designed for short journeys.

Replica of the GP 24 Ducati Lenovo Team

Produced by Alpinestrs for Ducati

Limited Series

Available only in the perforated man version

**DRAFT** 

2 more Ducati pilots may be added to the Dual collection