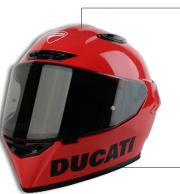

the risk of accidentally visor opening at high speeds.

#### **RAF**

The exclusive Racing Air Flow system optimizes ventilation for racing conditions, keeping you cool and focused even at high speeds..

#### **RAS**

> The Racetrack Aerodynamic Spoiler enhances aerodynamic efficiency, contributing to the helmet's remarkable performance on the racetrack. Its shape has been designed to maximize the aerodynamics performance after several CFD (Computational fluid dynamics) simulations



Classification: confidential

# Ducati Speed Evo V2 helmet – Black & White version





# Ducati Speed Evo V2 helmet – Black & Red version





# Ducati Speed Evo V2 helmets - details











- Competitive price positioning
- ECE 2206 and DOT immediately available, CCC available soon, JIS to be discussed



# Produced by Suomy for Ducati

Full-face helmet produced by Suomy for Ducati

#### Outer sheel in tricarboco

Kevlar/carbon/Fiberglass, characterized by dynamic and performance shapes



# Available in 3 colour versions

Dark, Ducati Red and Arctic White. The same as the bikes

# Logo Helmets – Red polished









# Logo helmets – Arctic white matte





# Logo Helmets – Black matte





# Speed Evo C2 Gloves













- Outer layer: water-repellent and abrasion-resistant Cordura
- Internal layer: waterproof and wind breaking H2out membrane

#### Dual wearing mode

The H2Out membrane can be worn both under or on top of the outer layer

#### Versatile and practical

Air vents, volume adjustments and elasticated areas

# Available for men and women

1 version for man and 1 version fo