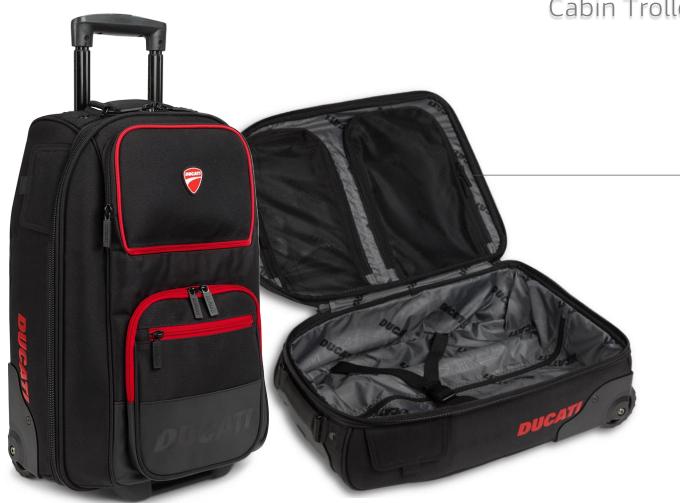

# Redline T4

Cabin Trolley

Produced by **Ogio** exclusively for Ducati, it is a cabin trolley designed for short journeys.

Replica of the GP 24 Ducati Lenovo Team

Produced by Alpinestrs for Ducati

Limited Series